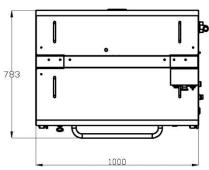

## **Automatic Strapping Machine**

**※Layout diagram: (Arch 650W x 500H)** 

## A88ND(650W\*500H)

A88ND-002dwg