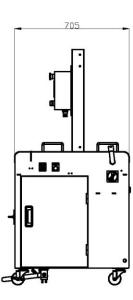

## **Automatic Strapping Machine**

**※Layout diagram: (Arch 650W x 500H)** 

## A88ND(650W\*500H)

A88ND-002dwg