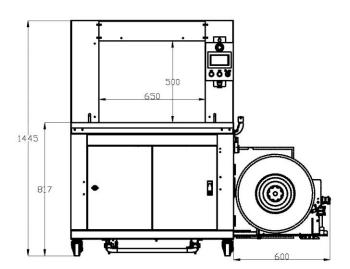

## **Automatic Strapping Machine**

**※Layout diagram: (Arch 650W x 500H)** 

## A88ND(650W\*500H)

A88ND-002dwg